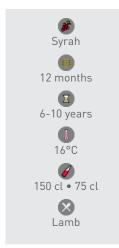

### WINEMAKING

After destemming, the maceration lasts 3 weeks in smalls open vat with several daily sessions of pumping-over. The cuvee is matured 12 months in French oak barrels.

### ITS CHARACTER

Intense ruby red colour, bright and clear, L'Idylle 2018 reveals a generous nose of prune and jam. Spicy and peppery, this wine shows a fresh and balanced wine. reflection with straight attack. Its intense tannic structure gives a great long-finish and a good acidity. Tthis cuvée can be aged and kept to show intense flavours in few years.

### FOOD PAIRING

L'Idylle can be perfectly paired with a spit-roasted lamb.