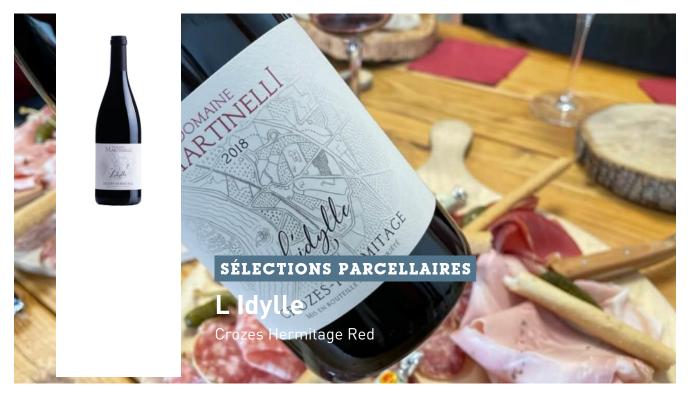

## ITS ORIGIN

This special cuvée is made from plot selection of Syrah old vines located to the place called « Les Chassis Ouest » at Mercurol. Red deep and stony soil from old and low pebbles terraces of l'Isère.

### WINEMAKING

After destemming, the maceration lasts 3 weeks in smalls open vat with several daily sessions of pumping-over. The cuvee is matured 12 months in French oak barrels.

### ITS CHARACTER

Intense ruby red colour, bright and clear, L'Idylle 2018 reveals a generous nose of prune and jam. Spicy and peppery, this wine shows a fresh and balanced wine. reflection with straight attack. Its intense tannic structure gives a great long-finish and a good acidity. Tthis cuvée can be aged and kept to show intense flavours in few years.

### FOOD PAIRING

L'Idylle can be perfectly paired with a spit-roasted lamb.